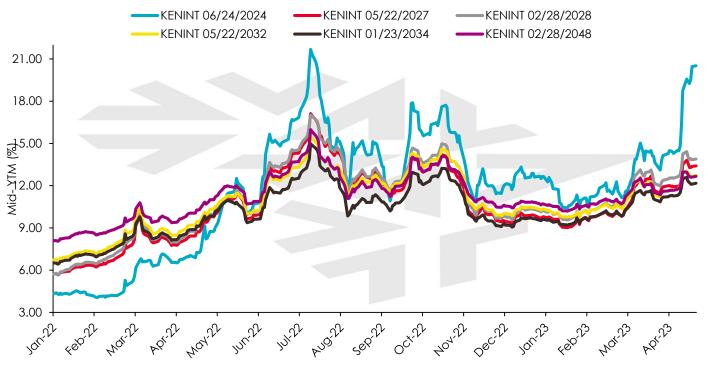

# **Kenya International Debt Yield Curves:**

Kenyan Eurobonds' yields were on an upward trend – increasing by an average of 6.63 bps week on week.

KENINT 2024, whose principal amounts to USD 2.0Bn matures in June 2024 and is currently trading at 18.99%.

Source: Bloomberg, NCBA IB Research