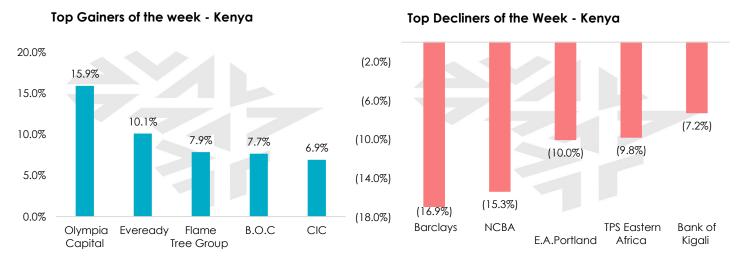

#### **Local Market Performance**

The market was down with NASI closing the week at 103.05, a 19.1% decline year to date. Trading activity was concentrated on Safaricom, EABL, Equity, KCB, and I&M accounting for 89.5% of the total turnover.

Foreign investors accounted for **55.7%** of the total turnover and they were net sellers withdrawing KES 0.37Bn last week. Foreign investors were mostly active on Safaricom, EABL, I&M, NSE, and Co-op in that order.

Market turnover declined by 13.1% to KES 0.89Bn from KES 1.03Bn traded the previous week.

Source; NCBA IB Research, NSE

Source; NCBA IB Research, NSE