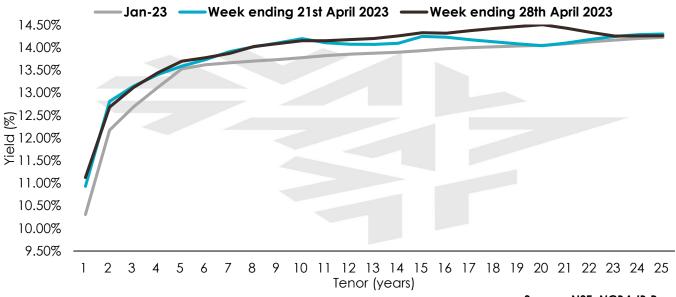

oupon | Average Yield | Total Value (KES Mn) | Number of Trades |
|-----------------|----------------------|--------|---------------|----------------------|------------------|
| FXD3/2019/10Yr  | 6.28                 | 11.49% | 14.36%        | 6,600.20             | 22               |
| FXD1/2013/15Yr  | 4.78                 | 11.25% | 14.13%        | 1,500.10             | 7                |
| IFB1/2023/17Yr  | 16.85                | 14.40% | 13.89%        | 1,374.20             | 168              |
| IFB1/2020/11Yr  | 8.30                 | 10.90% | 16.18%        | 1,014.40             | 11               |
| IFB1/2018/20Yr  | 15.53                | 11.95% | 14.95%        | 1,000.00             | 2                |

Source: NSE, NCBAIB Research

## **Government Securities Yield Curve:**



Source: NSE, NCBA IB Research

# **Kenya International Debt Yield Curves:**

Kenyan Eurobonds' yields were on an upward trend – increasing by an average of 6.63 bps week on week.

KENINT 2024, whose principal amounts to USD 2.0Bn matures in June 2024 and is currently trading at 18.99%.



Source: Bloomberg, NCBA IB Research



## **Macroeconomic statistics:**

| Prevailing interest rates | Week 18 | Week 17 | w/w change (bps) |  |
|---------------------------|---------|---------|------------------|--|
| 91 Day                    | 10.318% | 10.275% | 4.30             |  |
| 182 Day                   | 10.678% | 10.511% | 16.70            |  |
| 364 Day                   | 11.170% | 11.124% | 4.60             |  |

| Statistic              | Current | Previous | change (bps) |
|----------