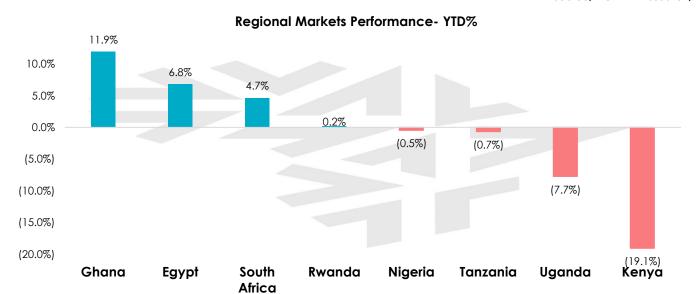

#### **Local Market Performance**

The market was down with NASI closing the week at 103.05, a 19.1% decline year to date. Trading activity was concentrated on Safaricom, EABL, Equity, KCB, and I&M accounting for 89.5% of the total turnover.