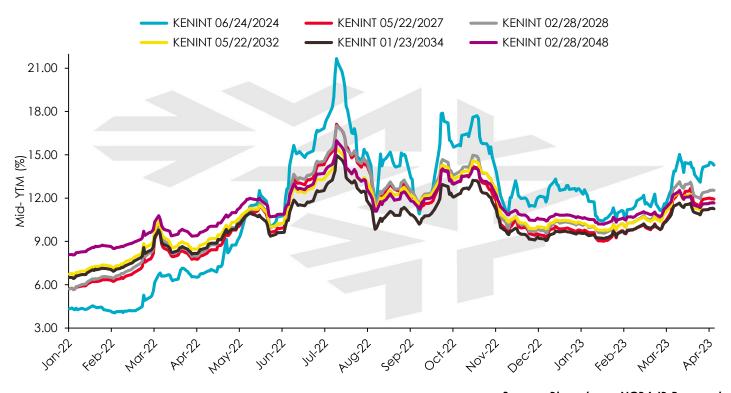

# Kenya International Debt Yield Curves:

Kenyan Eurobonds' yields were on an upward trend – increasing by an average of 194.14 bps week on week.

KENINT 2024, whose principal amounts to USD 2.0Bn matures in June 2024 and is currently trading at 18.76%.