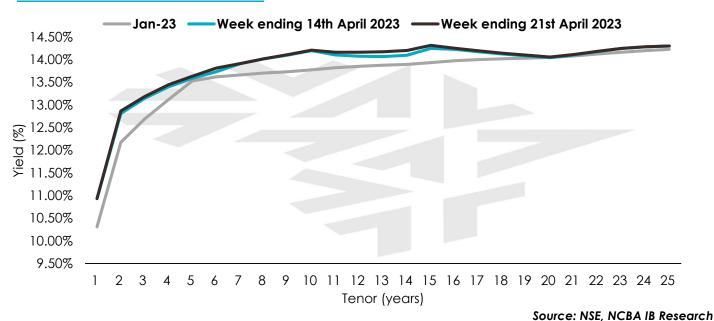

-|----------------------|------------|-------------------|-------------------------|---------------------|
| IFB1/2020/11Yr  | 8.33                 | 10.90      | 14.41             | 1,615.80                | 37                  |
| FXD1/2013/10Yr  | 0.15                 | 12.37      | 10.50             | 1,391.00                | 1                   |
| IFB1/2023/17Yr  | 16.88                | 14.40      | 13.82             | 1,109.50                | 186                 |
| IFB1/2022/19Yr  | 17.83                | 12.97      | 14.42             | 1,028.20                | 18                  |
| IFB1/2018/15Yr  | 9.75                 | 12.50      | 13.22             | 940.05                  | 28                  |

Source: NSE, NCBAIB Research

# **Government Securities Yield Curve:**



# Kenya International Debt Yield Curves:

Kenyan Eurobonds' yields were on an upward trend – increasing by an average of 194.14 bps week on week.

KENINT 2024, whose principal amounts to USD 2.0Bn matures in June 2024 and is currently trading at 18.76%.



Source: Bloomberg, NCBA IB Research

# **Macroeconomic statistics:**

| Prevailing rates | Week 16 | Week 15 | w/w change (bps) |
|------------------|---------|---------|------------------|
| 91 Day           | 10.159% | 10.072% | 8.70             |
| 182 Day          | 10.477% | 10.428% | 4.90             |
| 364 Day          | 11.059% | 10.932% | 12.70            |

| Statistic              | Current | Previous | change (bps) |
|------------------------|---------|----------|--------------|
| CBR                    | 9.50%   | 8.75%