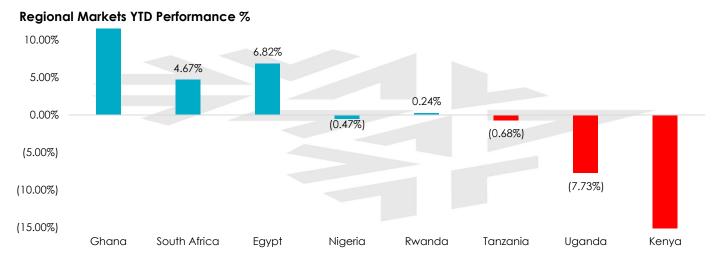

#### **Local Market Performance**

The market was down 3.33% with NASI closing the week at 107.84, a 15.31% decline year to date. Trading activity was concentrated on Equity, Safaricom, KCB and Cooperative accounting for 73.8% of the total turnover.