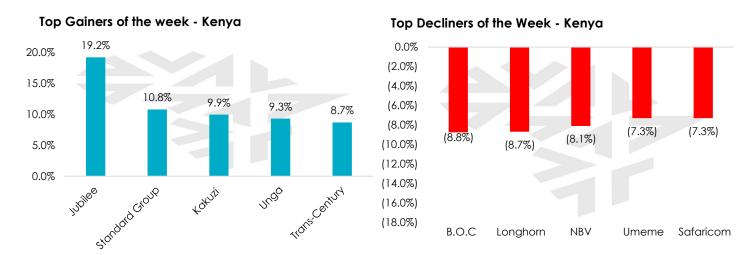

#### **Local Market Performance**

The market was down 3.33% with NASI closing the week at 107.84, a 15.31% decline year to date. Trading activity was concentrated on Equity, Safaricom, KCB and Cooperative accounting for 73.8% of the total turnover.

Foreign investors accounted for 37.2% of the total turnover and they were net sellers withdrawing KES 0.14 Bn last week. Foreign investors were mostly active on Safaricom, KCB, Equity, I&M, and EABL in that order.

Market turnover dipped by 38.6% to KES 0.63 billion from KES 1.03 billion traded the previous week.

Source; NCBA IB Research, NSE

Source; NCBA IB Research, NSE