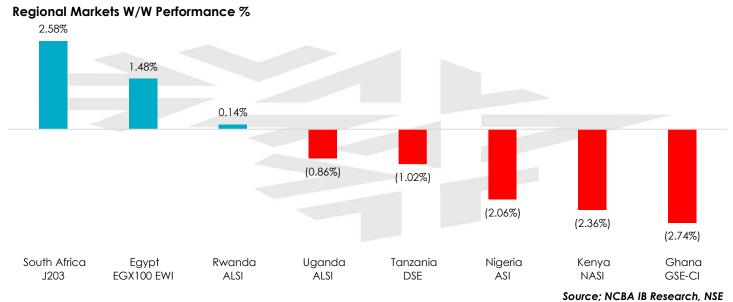

#### **Local Market Performance**

The market was down 2.36% with NASI closing the week at 111.56, a 12.39% decline year to date. Trading activity was concentrated on Equity, Safaricom, KCB and Cooperative accounting for 84.7% of the total turnover.