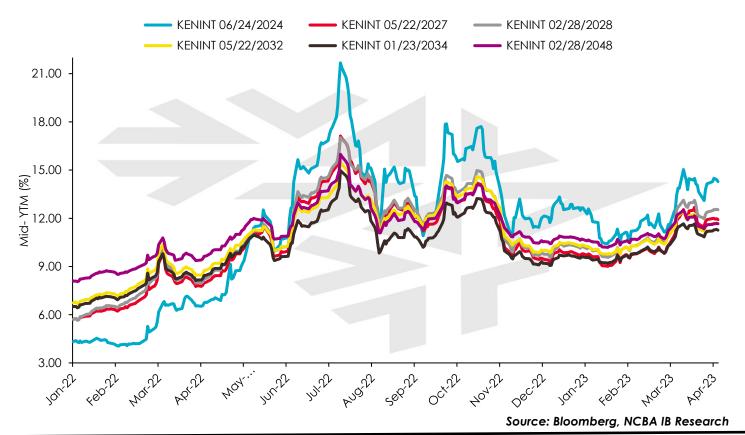

# **Kenya International Debt Yield Curves:**

Kenyan Eurobonds' yields were on an upward trend – increasing by an average of 26.1 bps week on week. KENINT 2024, which has a tenor of 1.20 years, recorded the largest rise – with its yield increasing by 50.7 bps to 14.28%.

Notably, KENINT 2024 whose principal amount totals USD 2.0Bn matures in June 2024.