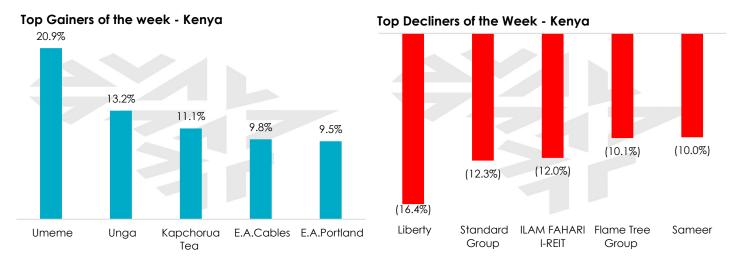

#### **Local Market Performance**

The market was down 2.36% with NASI closing the week at 111.56, a 12.39% decline year to date. Trading activity was concentrated on Equity, Safaricom, KCB and Cooperative accounting for 84.7% of the total turnover.

Foreign investors accounted for 46.7% of the total turnover and they were net sellers withdrawing KES 0.20 Bn last week. Local investors were mostly active on KCB, Equity, Safaricom and Cooperative in that order.

Market turnover dipped by 32.5% to KES 1.03 billion from KES 1.53 billion traded the previous week.