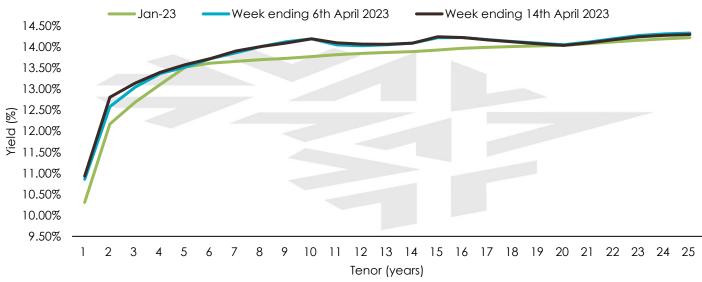

br>Mn) | Number of<br>Trades |
|-----------------|----------------------|--------|---------------|-------------------------|---------------------|
| FXD 1/2020/5Yr  | 2.06                 | 11.67  | 13.00         | 2,010.00                | 7                   |
| IFB1/2020/11Yr  | 8.35                 | 10.90  | 14.30         | 1,512.90                | 27                  |
| IFB1/2019/16Yr  | 12.52                | 11.75  | 13.45         | 1,486.55                | 15                  |
| IFB1/2023/17Yr  | 16.91                | 14.40  | 13.87         | 861.95                  | 193                 |
| FXD1/2021/20Yr  | 18.33                | 13.44  | 14.49         | 401.50                  | 10                  |

Source: NSE, NCBAIB Research

# **Government Securities Yield Curve:**



Source: NSE, NCBA IB Research

# **Kenya International Debt Yield Curves:**

Kenyan Eurobonds' yields were on an upward trend – increasing by an average of 26.1 bps week on week. KENINT 2024, which has a tenor of 1.20 years, recorded the largest rise – with its yield increasing by 50.7 bps to 14.28%.

Notably, KENINT 2024 whose principal amount totals USD 2.0Bn matures in June 2024.



# **Macroeconomic statistics:**

| Prevailing rates | Week 15 | Week 14 | w/w change (bps) |
|------------------|---------|---------|------------------|
| 91 Day           | 10.072% | 10.004% | 6.80             |
| 182 Day          | 10.428% | 10.368% | 6.00             |
| 364 Day          | 10.932% | 10.857% | 7.50             |

| Statistic              | Current | Previous | change (bps) |
|-----------